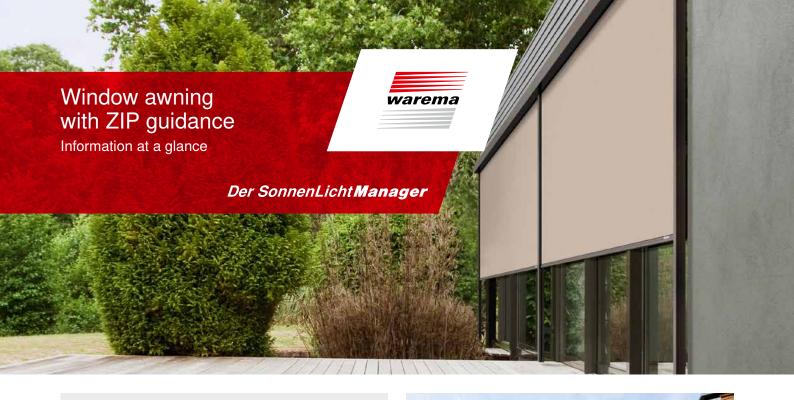

## Window awnings with ZIP guidance

Cover panel

- 2 Fabric
- 3 Lateral guidance
- Guide rail bracket
- Drop profile