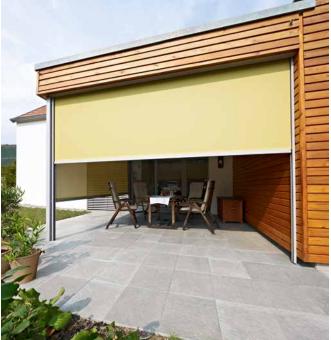

## The benefits for you

- High wind stability up to a maximum wind speed of 24 m/s through side hem guide over the entire height of the awning
- No incidence of light between guide rail and fabric
- The electronic special drive (responsive obstacle detection) reacts sensitively to obstacles and wind, guaranteeing maximum fabric protection
- Viewing field made from PVC film
- Window awning with ZIP guidance corner solution for all-glass corners without disruptive guide rail
- Cover panel and guide rails can be partially embedded in plaster
- Versatile use in commercial and residential buildings on vertical facades or punched windows