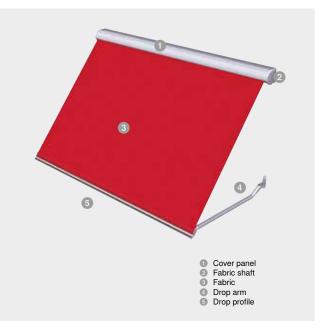

## Features

| Max. width*           | 4,000 mm                                                                                                                                                                                                                                                                    |
|-----------------------|-----------------------------------------------------------------------------------------------------------------------------------------------------------------------------------------------------------------------------------------------------------------------------|
| Max. projection*      | 1,600 mm                                                                                                                                                                                                                                                                    |
| Guidance              | Laterally using drop arm with gas pressure spring                                                                                                                                                                                                                           |
| Projection angle      | 90-135°                                                                                                                                                                                                                                                                     |
| Drive                 | Motor, radio motor, crank                                                                                                                                                                                                                                                   |
| Fields of application | Suitable for vertical glass surfaces and windows in punched facades. Use in the commercial building sector and in residential buildings, for new buildings, retrofitting and renovation, on the balcony using clamping supports, on the facade, in the reveal, in the shaft |
| Fabric                | Screen, Soltis 92, Standard/Lumera acrylic, All Weather<br>acrylic, Perfora acrylic, Twilight Pearl/Metal, WAREMA                                                                                                                                                           |

## The benefits for you

- View to the outside using the projection effect with simultaneous sun shading
- Can also be used without fixing to the structure, using clamping supports (type 330)