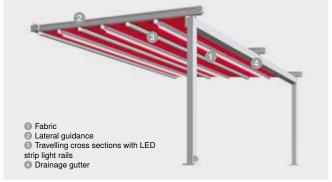

## The benefits for you

- Pleating technology for attractive appearance
- Travelling cross sections ensure very good fabric tension
- Weather-resistant and rainwater-proof fabric for a pleasant climate under the awning
- Very high wind stability
- Controlled rainwater drainage

## **Brilliant extras**

- LED strip light rails on the cross sections
- Window awnings with easyZIP guidance for vertical shading
- Radiant heater
- Patio side screen