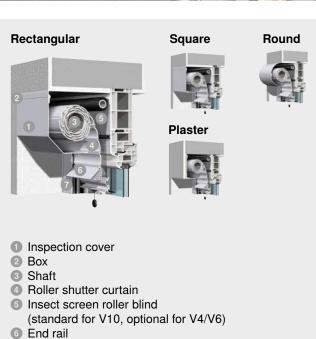

## ► The benefits for you

Guide rail

- No problems with thermal bridges and sound absorbing coefficients thanks to external shutter box
- Easy installation and service
- Many options for individual design
- Insect screen can be integrated
- Perfect combination with front-mounted external venetian blind possible thanks to identical box shapes
- Also suitable for retrofitting without replacing the windows
- Can be used irrespective of the building design

## Features

 Construction limit values (depending on roller shutter type/curtain):

max. width: 3,500 mm max. height: 3,500 mm max. surface: 10 m²

 Drive: belt, crank, cord, motor, radio motor, optional: solar drive

- Roller shutter curtain: aluminium or plastic
- Field of application: new building, renovation
- Extras: insect screen for retrofitting or integrated ex works, Minimax guide rail, lintel insulation, guide rails with insulation, security package, integrated fall protection available