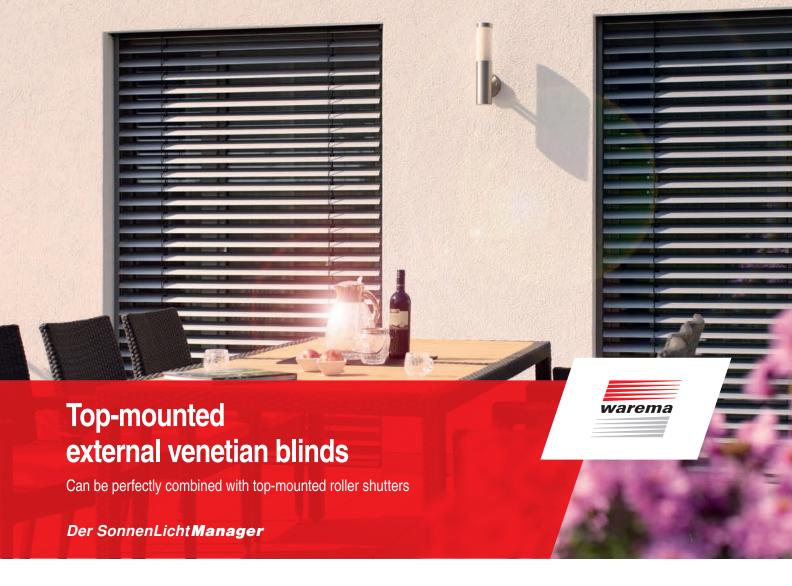

WAREMA top-mounted external venetian blinds are installed together with the window and are therefore also perfectly suited for use in both new buildings and renovations. The box is made completely from plastic, hence this external venetian blind is an exceptional alternative to the top-mounted external venetian blind

## The benefits for you

- Boxes available in different models
- External venetian blind with guide profile for fixing with clamping pins
- Compact dimensions allow use even for medium and small wall openings
- Visible plastic parts optionally available with laminate for perfect adaptation to laminated plastic windows
- Perfect integration into the facade
- Economical installation together with the window