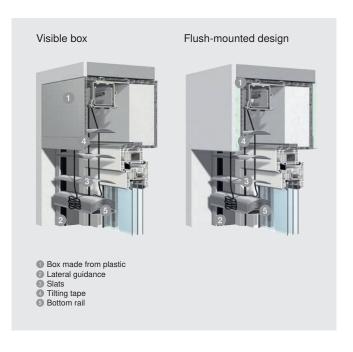

## **Features**

| Max. width*  | 2 000                                                                                                         |
|--------------|---------------------------------------------------------------------------------------------------------------|
| wax. width   | 3,000 mm                                                                                                      |
| Max. height* | 3,000 mm                                                                                                      |
| Max. area*   | 9 m <sup>2</sup>                                                                                              |
| Slats        | Beaded 80 S mm, flat slats 80 mm                                                                              |
| Drive        | Motor                                                                                                         |
| Вох          | Plastic hollow chamber profiles, additional front cover made of folded aluminium or extruded profile optional |